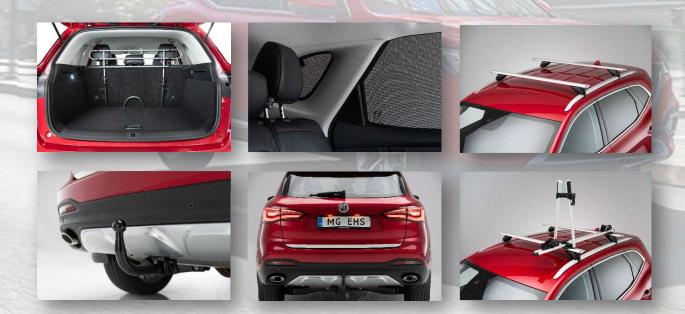

### Dog guard

Make sure your pet is safe and ready for the ride at any time. Our dog guard is light and easy to install.

### Sunshades

Our sunshades provide extra care and comfort to the little ones and they are easily fitted and removed in minutes.

### Aero crossbars

Make sure your pet is safe and ready for the ride at any time. Our dog guard is light and easy to install.

### Tow bar

Equip your MG EHS with our highstrength steel towbar to expand your horizons.

### Tailgate finisher

Add a touch of style to the tailgate of your MG EHS with a bright chrome strip fitted to the lower edge.

### Roof cycle carrier

A family off road adventure, or a track pursuit? Either way, take your bike with you with our cycle carriers.

\*Product may vary from image.