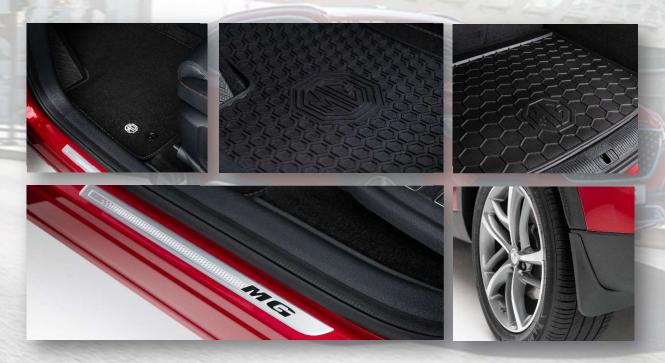

### Fabric mats set

Add some protection to your MG EHS with our carpet mats, with white stitching and logo.\*

### Rubber mats set

Add some extra-protection to your MG HS with our rubber mats, the perfect accessory for your toughest adventures.\*

### Loadspace liner

Stress-free loading and unloading with our rubber trunk mat. \*

### Door sill plates

Bright finish door sill plates to protect your MG EHS from scuffs and damage. \*

### Mud guards

Protect your MG EHS bodywork by reducing mud and spray with our mud guard set.

\*Product may vary from image.