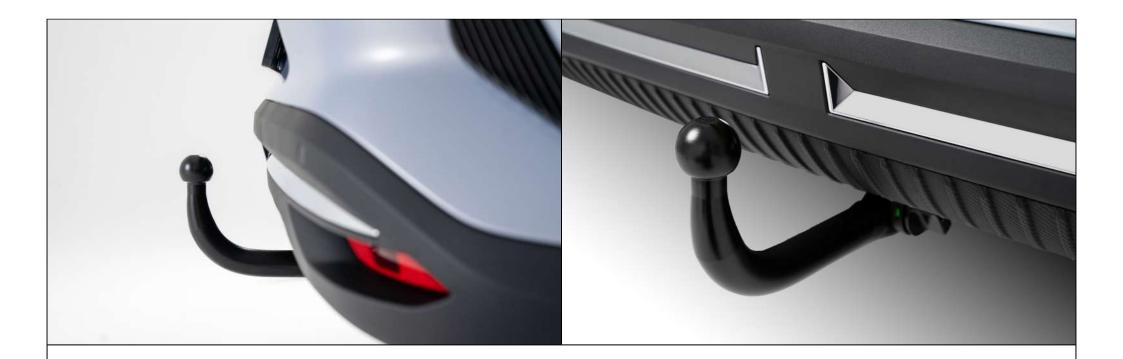

Equip your MG MARVEL R with our high-strength steel tow bar kit, including everything you need to complete the trailer connection. The towing capacity of MARVEL R is 750kg. There is an additional 50 kg vertical load capacity, which means you can easily attach the bicycle carrier to the tow bar, allowing you to expand your horizons.