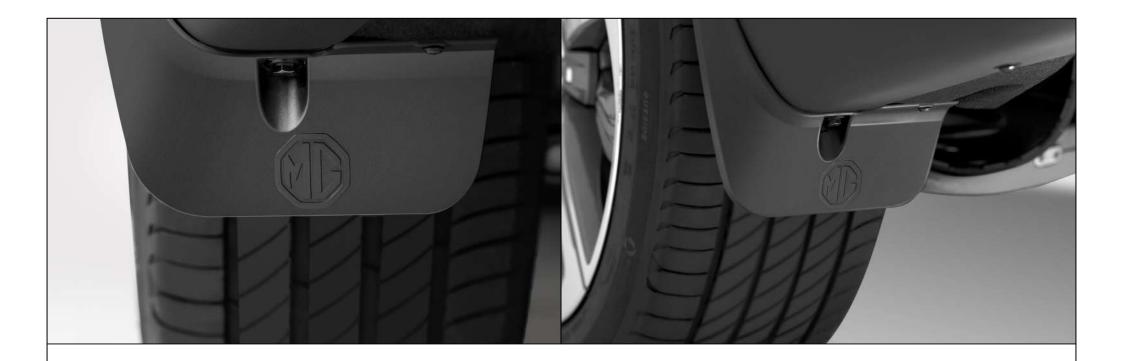

They have been manufactured to the highest standard to reduce fading and to be odourless. It is marked with the MG logo, stylish in appearance and approved in quality.

\*Products may vary from image.

The mud flaps are crafted into a specific shape following the sleek lines of the MG MARVEL R that can be installed easily.

In addition to protecting your MARVEL R, the fitment of mud flaps will also benefit other vehicles following you by reducing road spray. They are manufactured from soft plastic to be more effective in combating muddy water and protecting the MG Marvel R from stone damage.