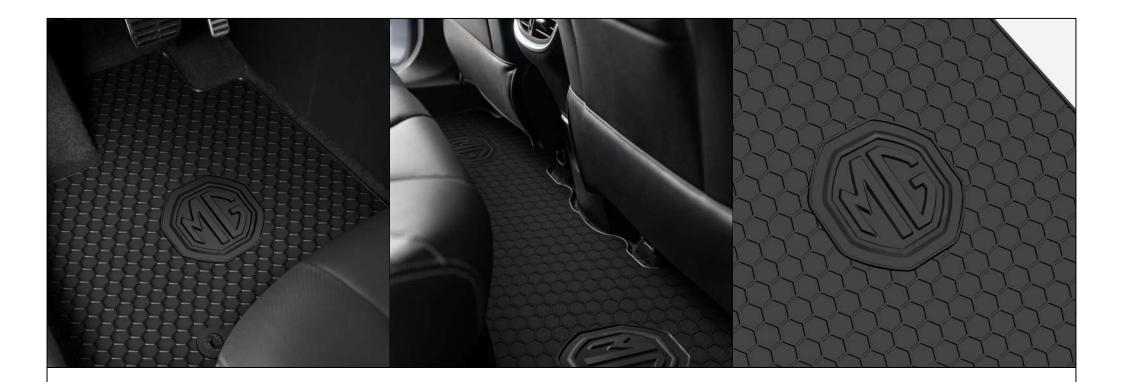

Made from a waterproof and hardwearing material, the rubber mats are suitable for all seasons. Especially in wet or rainy weather, they are easy to clean and can save you precious time when cleaning your new MG MARVEL R. The raised surface design of tailored rubber mats provides optimum protection and excellent grip. With the embossed MG logo, you can rest assured of quality.