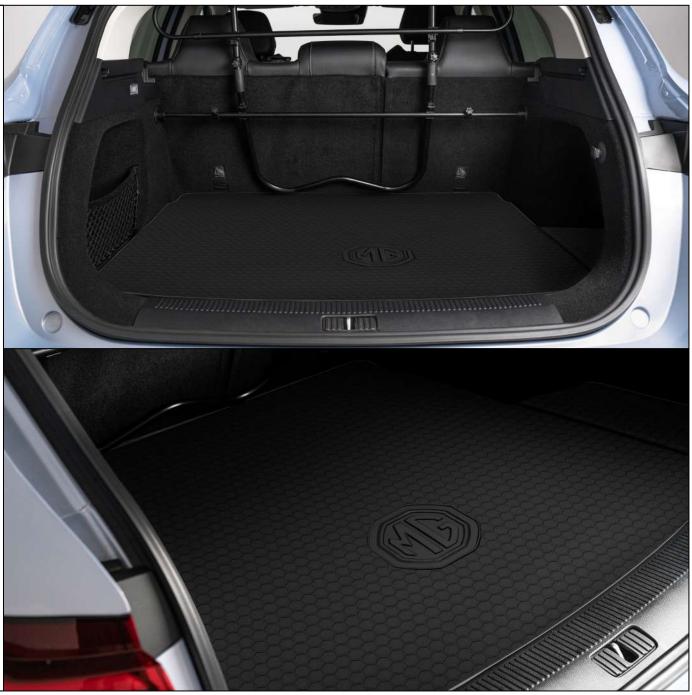

To protect the trunk of MG MARVEL R during loading and unloading, the rubber trunk mat can effectively prevent scratches and scrapes.

The raised surface design offers an additional grip for items stored in the trunk. Our trunk mat is durable and completely waterproof.