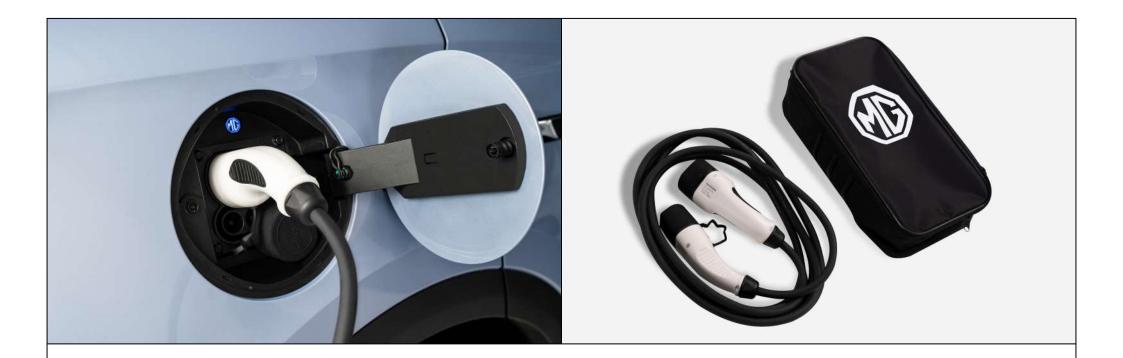

Electronic accessories are exactly what you should expect with a car as remarkableas MG MARVEL R.

The charging cable ensures safe and efficient charging. The case material is thermoplastic which is flame retardant, while the contact pins are made from copper alloy and silver plated, which are durable. It complies with international standards to ensure your safety. Fitted with a shucko plug, the charging cable can connect to your household socket and charge your MG MARVEL R conveniently. Additionally, we provide a low-key and neat packaging box with the MG logo for storing your charge cable.