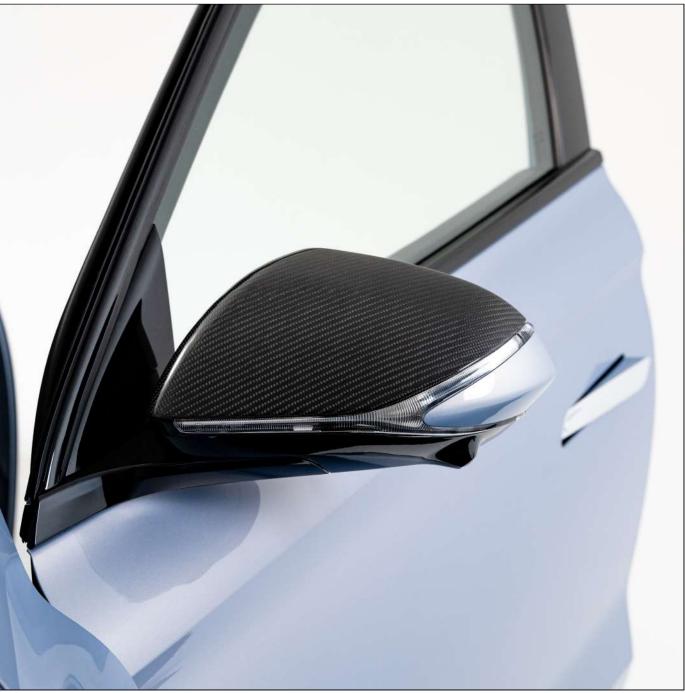

#### Carbon mirror housing\* SAC1000748

Improve the side profile of your MARVEL R and get started on the carbonization of your MARVEL R with a set of carbon mirror housing.

These brand-new carbon mirror housings easily add visual appeal to your vehicle.