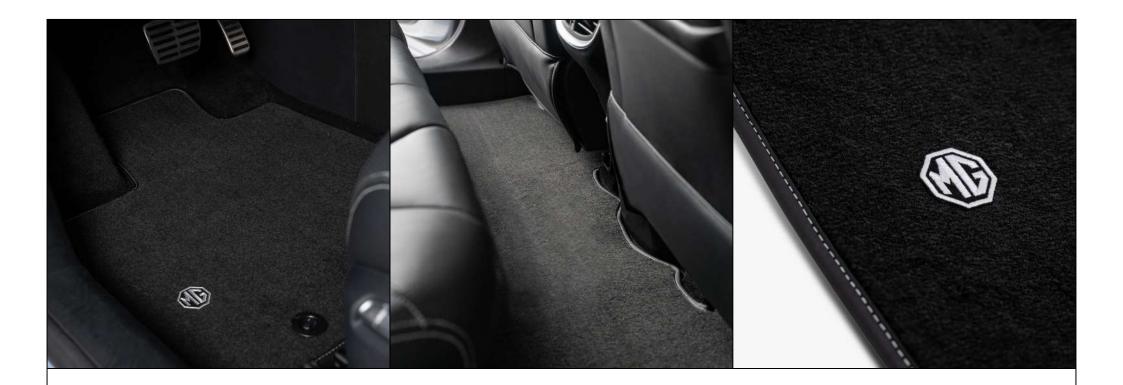

Our protective accessories include tailored floor mats & trunk mats for the interior and a set of custom designed mud flaps for the exterior...

The fabric mats are made of soft and odourless materials to bring you the ultimate comfort and protection. They undergo rigorous testing to ensure that they do not fade or deform. The custom designed mats with white stitching and MG logo can be easily secured to the floor to prevent slipping to ensure your safety during driving.

Made from a waterproof and hardwearing material, the rubber mats are suitable for all seasons. Especially in wet or rainy weather, they are easy to clean and can save you precious time when cleaning your new MG MARVEL R. The raised surface design of tailored rubber mats provides optimum protection and excellent grip. With the embossed MG logo, you can rest assured of quality.