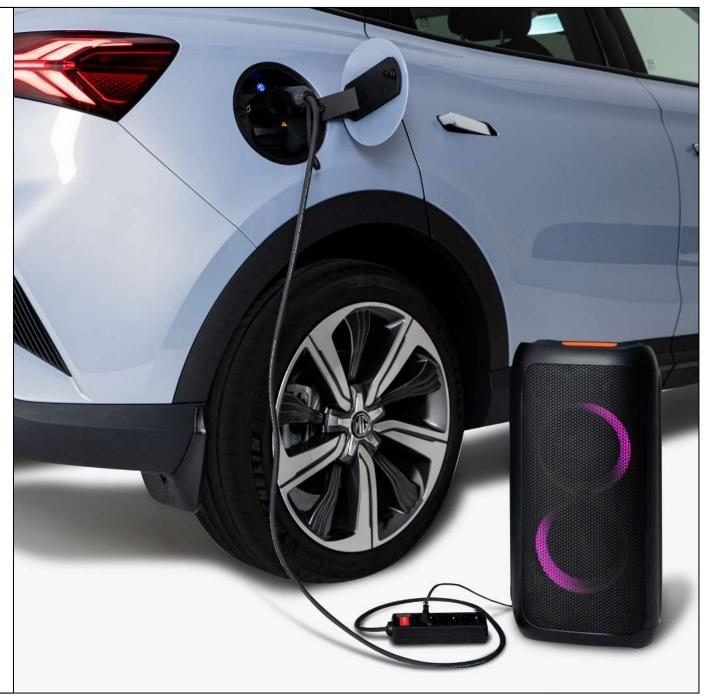

Our protective accessories include tailored floor mats & trunk mats for the interior and a set of custom designed mud flaps for the exterior...

The fabric mats are made of soft and odourless materials to bring you the ultimate comfort and protection. They undergo rigorous testing to ensure that they do not fade or deform. The custom designed mats with white stitching and MG logo can be easily secured to the floor to prevent slipping to ensure your safety during driving.

Made from a waterproof and hardwearing material, the rubber mats are suitable for all seasons. Especially in wet or rainy weather, they are easy to clean and can save you precious time when cleaning your new MG MARVEL R. The raised surface design of tailored rubber mats provides optimum protection and excellent grip. With the embossed MG logo, you can rest assured of quality.

To protect the trunk of MG MARVEL R during loading and unloading, the rubber trunk mat can effectively prevent scratches and scrapes.

The raised surface design offers an additional grip for items stored in the trunk. Our trunk mat is durable and completely waterproof.

They have been manufactured to the highest standard to reduce fading and to be odourless. It is marked with the MG logo, stylish in appearance and approved in quality.

\*Products may vary from image.

The mud flaps are crafted into a specific shape following the sleek lines of the MG MARVEL R that can be installed easily.

In addition to protecting your MARVEL R, the fitment of mud flaps will also benefit other vehicles following you by reducing road spray. They are manufactured from soft plastic to be more effective in combating muddy water and protecting the MG Marvel R from stone damage.

#### Carbon mirror housing\* SAC1000748

Improve the side profile of your MARVEL R and get started on the carbonization of your MARVEL R with a set of carbon mirror housing.

These brand-new carbon mirror housings easily add visual appeal to your vehicle.

Equip your MG MARVEL R with our high-strength steel tow bar kit, including everything you need to complete the trailer connection. The towing capacity of MARVEL R is 750kg. There is an additional 50 kg vertical load capacity, which means you can easily attach the bicycle carrier to the tow bar, allowing you to expand your horizons.

Make sure your pet is safe and ready for the ride at any time. Our dog guard is light and easy to install.

C (Ilmm

-------

\*Products may vary from image.

Electronic accessories are exactly what you should expect with a car as remarkableas MG MARVEL R.

The charging cable ensures safe and efficient charging. The case material is thermoplastic which is flame retardant, while the contact pins are made from copper alloy and silver plated, which are durable. It complies with international standards to ensure your safety. Fitted with a shucko plug, the charging cable can connect to your household socket and charge your MG MARVEL R conveniently. Additionally, we provide a low-key and neat packaging box with the MG logo for storing your charge cable.

Leading a new lifestyle, the V2L power socket allows you to charge any electric device like an electric bike, laptop, or any other device direct from your MG MARVEL R.

The MG MARVEL R is not just a simple means of transportation, it is a mobile living space.

### Summary

| Category          | Name                  | Part number |
|-------------------|-----------------------|-------------|
| Protection        | Fabric floor mats     | SAC1000668  |
| Protection        | Rubber floor mats     | SAC1000678  |
| Protection        | Trunk mat             | SAC1000688  |
| Protection        | Mud flaps             | SAC1000718  |
| Protection        | Carbon mirror housing | SAC1000748  |
| Touring / Storage | Tow bar               | SAC1000488  |
| Touring / Storage | Dog guard             | SAC1000728  |
| Electronic        | Charging cable        | SAC1000698  |
| Electronic        | V2L power socket      | SAC1000708  |