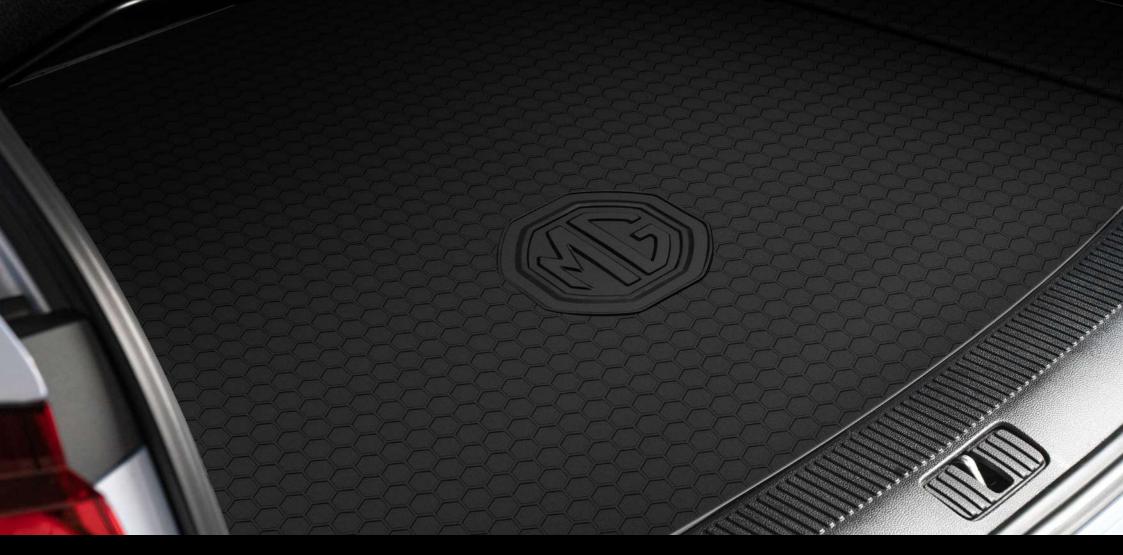

To protect the trunk of MG MARVEL R during loading and unloading, the rubber trunk mat can effectively prevent scratches and scrapes.

The raised surface design offers an additional grip for items stored in the trunk. Our trunk mat is durable and completely waterproof.