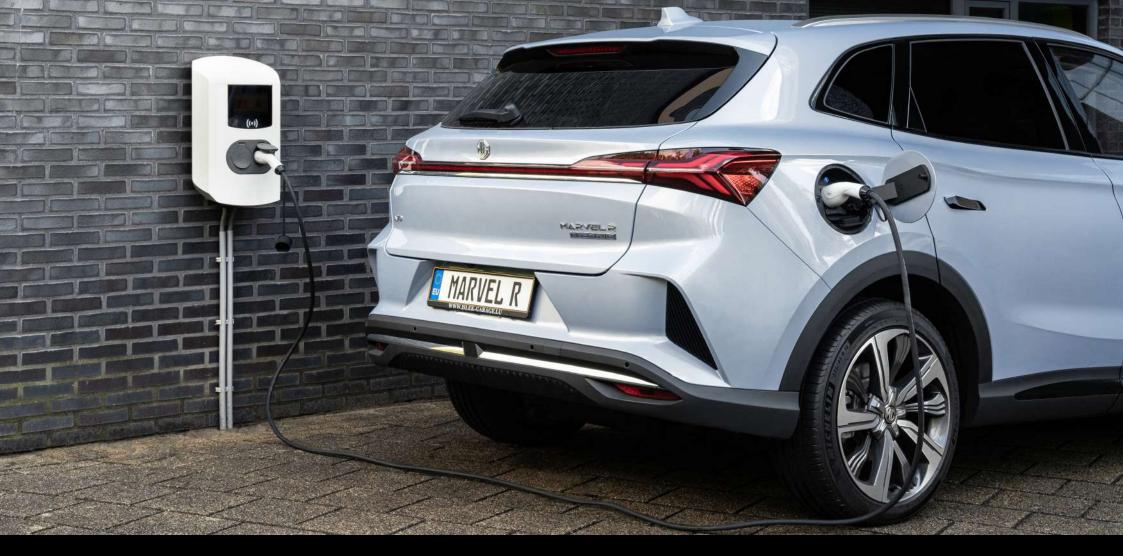

### Expand your electric life experience with MARVEL R.

Using the most cutting-edge EV technology, MG wants to bring the iconic electric life experience to you, a break from charging to a mobile living space.

Electronic accessories are exactly what you should expect with a car as remarkableas MG MARVEL R.

The charging cable ensures safe and efficient charging. The case material is thermoplastic which is flame retardant, while the contact pins are made from copper alloy and silver plated, which are durable. It complies with international standards to ensure your safety. Fitted with a shucko plug, the charging cable can connect to your household socket and charge your MG MARVEL R conveniently. Additionally, we provide a low-key and neat packaging box with the MG logo for storing your charge cable.