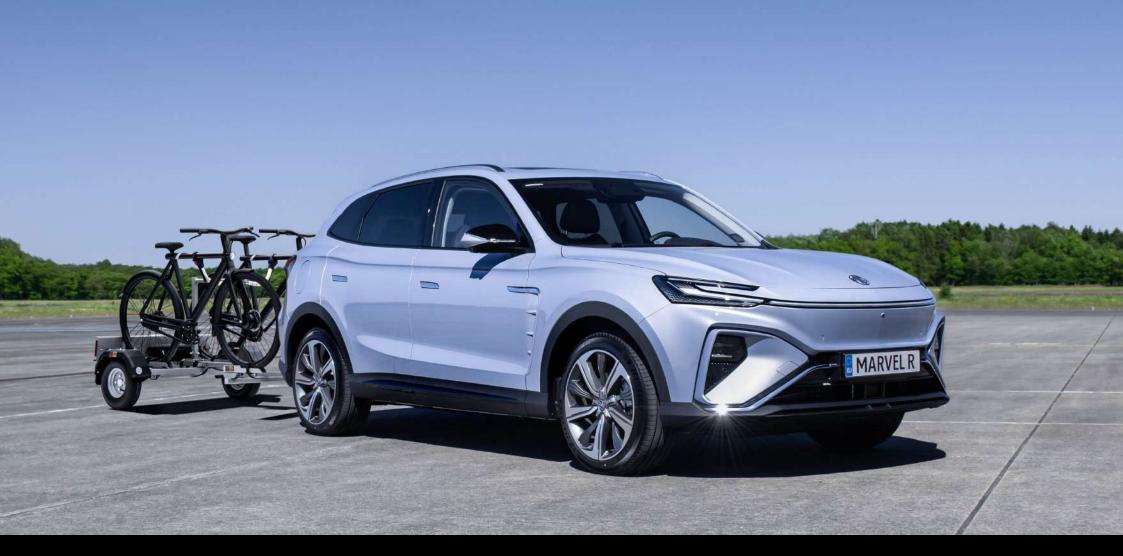

Equip your MG MARVEL R with our high-strength steel tow bar kit, including everything you need to complete the trailer connection. The towing capacity of MARVEL R is 750kg. There is an additional 50 kg vertical load capacity, which means you can easily attach the bicycle carrier to the tow bar, allowing you to expand your horizons.